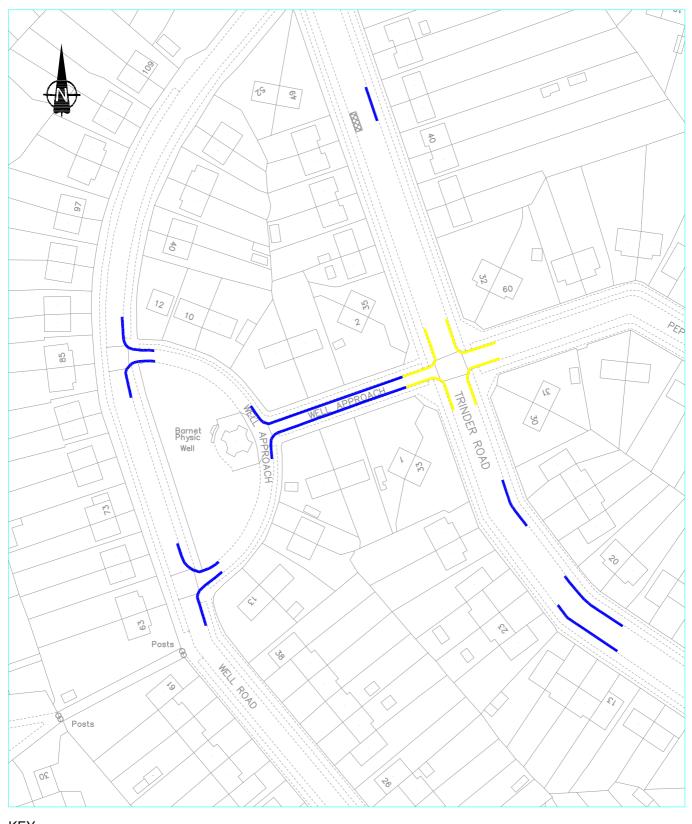

## KEY:

Proposed "At any time" waiting restrictions Existing "At any time" waiting restrictions

| Initiated<br><sup>by</sup> AO<br>Drawn<br><sup>by</sup> AO                                                              | SCHEME:<br>BARNET HOSPITAL<br>PARKING AREA REVIEW 2017                                          | Jamie Blake<br>Strategic Director for Environment                                                                                 | BARNET<br>LONDON BOROUGH<br>DESIGN TEAM |
|-------------------------------------------------------------------------------------------------------------------------|-------------------------------------------------------------------------------------------------|-----------------------------------------------------------------------------------------------------------------------------------|-----------------------------------------|
| Checked<br>by<br>AO/GWA<br>Date                                                                                         | TITLE:<br>PROPOSED WAITING RESTRICTIONS<br>WELL ROAD, WELL APPROACH EN5<br>AND TRINDER ROAD EN5 | London Borough of Barnet<br>Building 4, North London Business Park<br>Oakleigh Road South<br>London N11 1NP<br>Tel. 020 8359 2000 | DRAWING No.                             |
|                                                                                                                         |                                                                                                 |                                                                                                                                   | SCR191-6                                |
|                                                                                                                         | Scales N.T.S                                                                                    |                                                                                                                                   | Acad. Ref\BC/000743-08.dwg              |
| This product includes mapping data licensed from Ordnance Survey with the permission of the Controller of Her Malesty's |                                                                                                 |                                                                                                                                   |                                         |